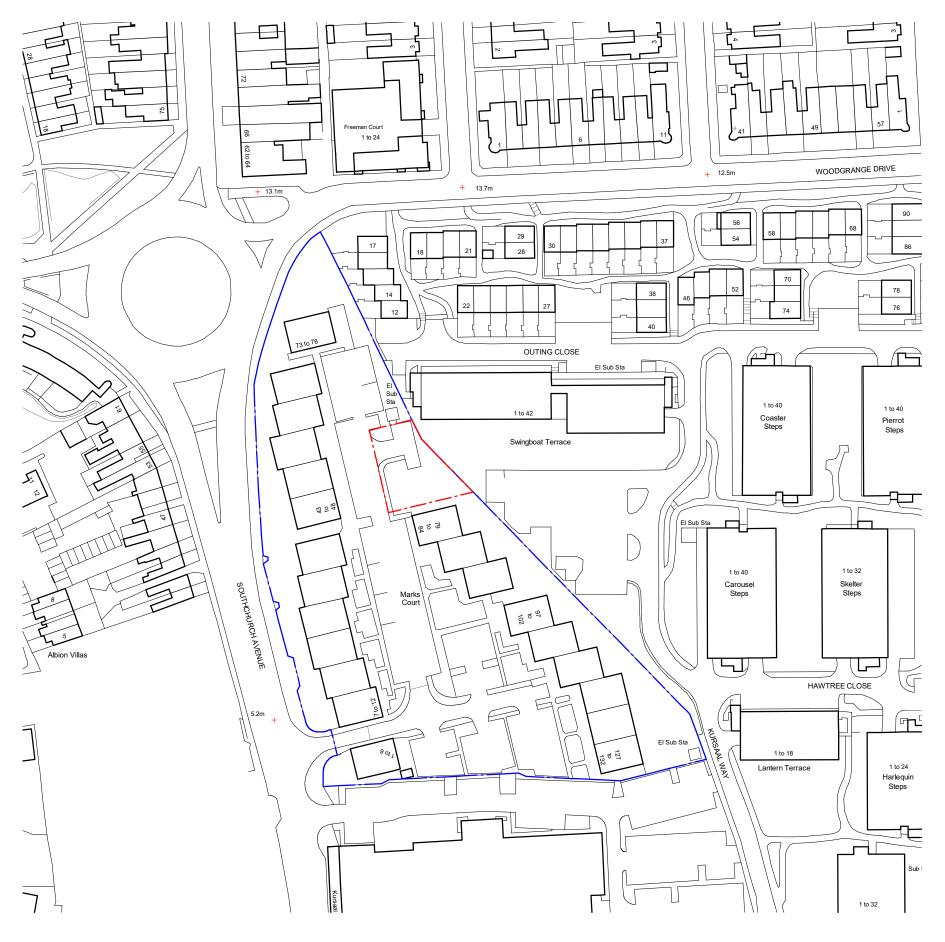

Site Location Plan

1: 1250

A 23/03/21 Planning Issue © copyright Wimshurst Pelleriti, all rights reserved 2017

0 10m 20m 30m

Do not scale-off this drawing. Wimshurst Pelleriti take no responsibility for any dimensions obtained by measuring or scaling from this drawing and no reliance may be placed on such dimensions. If no dimension is given, it is the responsibility of the recipient to ascertain the dimension specifically from the Architect or by site measure.

Site Location Plan

drawing number revision

WP-0758-A-0001 A

scale @ A3 first is sue date

1:1250 09/04/2017

drawing purpose

PLANNING

WIMSHURST