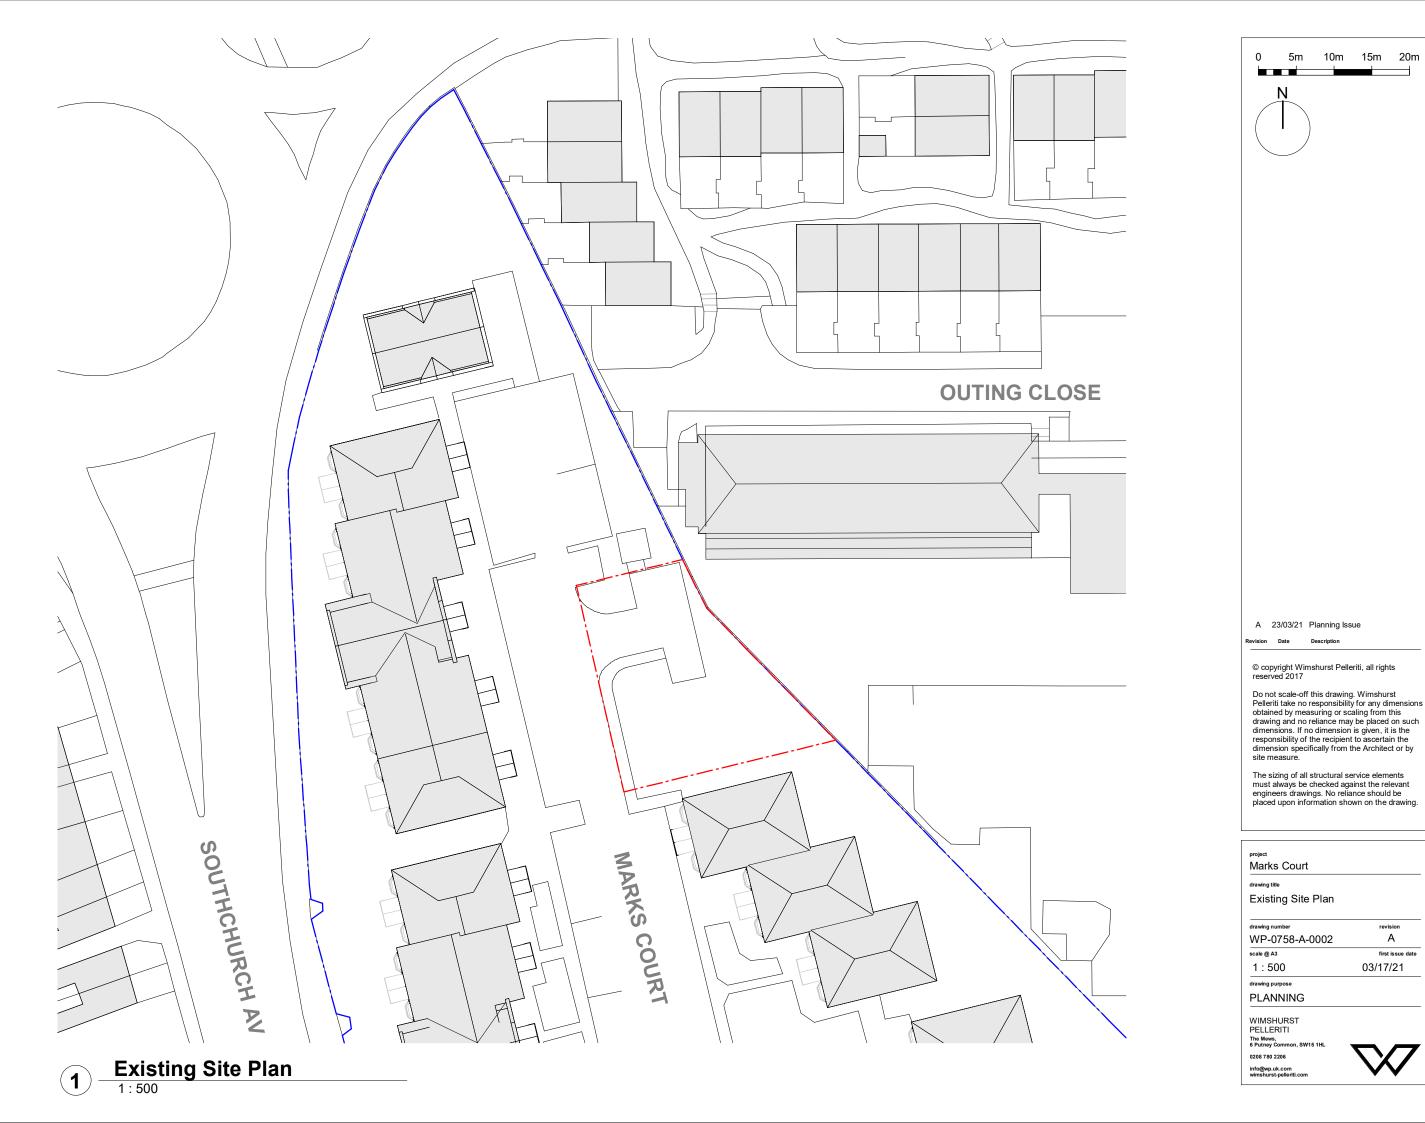

Site Location Plan

drawing number revision

WP-0758-A-0001 A

scale @ A3 first is sue date

1:1250 09/04/2017

drawing purpose

PLANNING

WIMSHURST

**Existing Street Elevations** 

drawing number WP-0758-A-0030

scale @ A3 1:250

09/04/17

drawing purpose PLANNING

WIMSHURST PELLERITI

0208 780 2206 info@wp.uk.com wimshurst-pelleriti.

Α